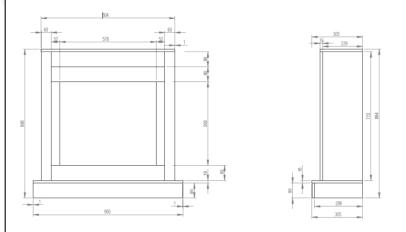

## **TECHNICAL DATA:**

**Type:** Electric fireplace

**Size:** H: 90 x W: 90 x D: 30 cm

Materials: Metal | Glass

Weight: 38 kg. Capacity:

Heat Effect: 2,0 kW

Colour: Black | Beton | Oak | Walnut | Wenge

**Burner Type:** 5 flame colors **Fuel/Propellant:** Electricity