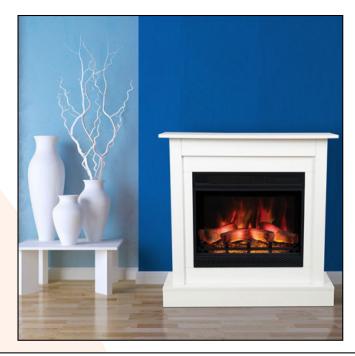

## West kamin electric fireplace

**ITEM NUMBER: ELP-80-127** 

## **DESCRIPTION:**

West electric fireplace is the perfect fit for all styles and can be placed in all kinds of interior, and it makes a beautiful contribution to the surroundings. The fireplace is equipped with 5 flame colours, and has an adjustable heat output.

## **TECHNICAL DATA:**

**Type:** Electric fireplace

**Size:** H: 90 x W: 90 x D: 30 cm

Materials: Metal | Glass

Weight: 38 kg. Capacity:

Heat Effect: 2,0 kW

Colour: Black | Beton | Oak | Walnut | Wenge

**Burner Type:** 5 flame colors **Fuel/Propellant:** Electricity